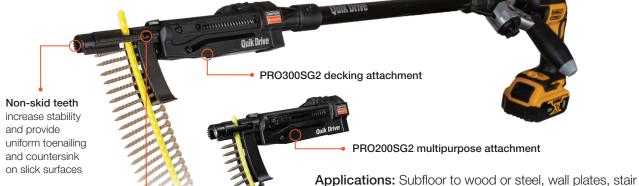

## Cordless PROCCS+ Multi-Purpose Combo System

Sure-grip guide tube increases stability for a broad range of screws treads, sheathing, decks/docks, fiber-cement siding to steel

- Expanded depth settings for high-density flooring materials
- Reversible and replaceable non-skid teeth
- Sure-grip guide tube increases stability for a broad range of screws
- The patented curved collation strips (US Patent 7,051,875) hold the screws up and away from the work surface, making moving and positioning the tool easier. They are also pointed on the inserted end to simplify loading.

## The cordless PROCCS+ combo system includes:

- PRO300SG2 decking attachment (also sold separately)
- PRO200SG2 multipurpose attachment (also sold separately)
- · Lightweight G3 extension for stand-up driving
- DeWalt® 2,000 rpm 20V cordless driver motor
- Two lithium ion batteries and charger
- Screw quiver for keeping screws at your fingertips
- · Soft carrying case