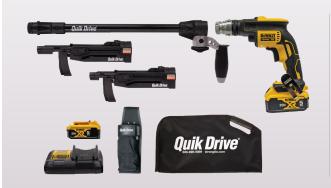

## The cordless PROCCS+ combo system includes:

- PRO300SG2 decking attachment (also sold separately)
- PRO200SG2 multipurpose attachment (also sold separately)
- · Lightweight G3 extension for stand-up driving
- DeWalt® 2,000 rpm 20V cordless driver motor
- Two lithium ion batteries and charger
- Screw quiver for keeping screws at your fingertips
- · Soft carrying case