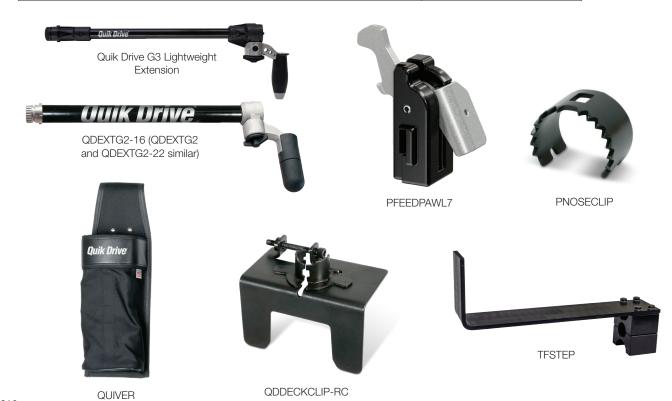

## **Quik Drive**Accessories

| Accessories                                        | Model No.   |
|----------------------------------------------------|-------------|
| Feed pawl, twist lock for SDS, PRO200 attachments  | PFEEDPAWLTL |
| Feed pawl, PROHX, PROPH, PROLDH, PROPP attachments | PFEEDPAWL2  |
| Feed pawl, PROHSD attachments                      | PFEEDPAWL3  |
| Feed pawl, PROSDX150 attachment                    | PFEEDPAWL4  |
| Feed Pawl PROPP, PROPH attachments                 | PFEEDPAWL5  |
| Feed pawl, PR0250, PR0200S, PR0300S attachments    | PFEEDPAWL7  |

| Replacment Parts                                     | Model No.     |
|------------------------------------------------------|---------------|
| Case, PRO kits                                       | TOOLCASE-LG   |
| Deck clip, PR0300S, PR0200S, PR0250                  | QDDECKCLIP-RC |
| Extension, 16" (short), G2 series                    | QDEXTG2-16    |
| Extension, 20" (standard), G2 series                 | QDEXTG2       |
| Lightweight extension, G3 20"                        | QDEXTG3       |
| Lightweight extension, G3 16"                        | QDEXTG3-16    |
| Lightweight extension, G3 22"                        | QDEXTG3-22    |
| Extension replacement handle, G2 Series              | G2HANDLE      |
| Noseclip, PRO250, PRO200S, PRO300S attachments       | PNOSECLIP     |
| Noseguard, PROHX516 attachment                       | PNOSEGUARD-5  |
| Screw quiver, worn on belt, carries up to 500 screws | QUIVER        |
| Foot step                                            | TFSTEP        |
| Soft carry case                                      | QDTOOLBAG     |