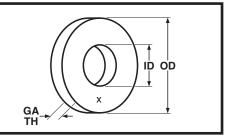

## 316 STAINLESS WASHER STANDARD FLAT DIMENSIONAL INFORMATION

| COMMERCIAL FLAT WASHERS - 316 STAINLESS STEEL |                  |       |                 |       |           |      |
|-----------------------------------------------|------------------|-------|-----------------|-------|-----------|------|
| Size                                          | OD               |       | ID              |       | тн        |      |
|                                               | Outside Diameter |       | Inside Diameter |       | Thickness |      |
|                                               | Max              | Min   | Max             | Min   | Max       | Min  |
| 1/4                                           | .630             | .620  | .286            | .276  | .055      | .045 |
| 5/16                                          | .755             | .745  | .348            | .338  | .055      | .045 |
| 3/8                                           | .880             | .870  | .411            | .401  | .055      | .045 |
| 1/2                                           | 1.255            | 1.245 | .567            | .557  | .067      | .057 |
| 5/8                                           | 1.505            | 1.495 | .692            | .682  | .084      | .074 |
| 3/4                                           | 1.755            | 1.745 | .817            | .807  | .083      | .073 |
| 7/8                                           | 2.005            | 1.995 | .943            | .933  | .117      | .101 |
| 1                                             | 2.005            | 1.995 | 1.067           | 1.057 | .133      | .117 |