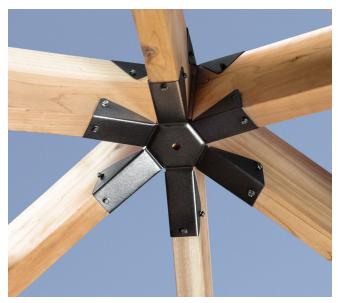

# Elevate Your Backyard Experience

Ready to transform your backyard into something truly special? An elevated gazebo makes a stunning addition to any outdoor space - and we have what you need to build it with strength, style and ease. The APGT gazebo tie series adds strength and rigidity to six-sided gazebo connections and features ZMAX® galvanized steel with a black powder-coat finish for medium corrosion protection. The Outdoor Accents gazebo ties series includes three models:

- APGT2 connects a 2x rafter and top plate to a post in a six-sided gazebo as well as adds strength and rigidity to three-way connections
- APGT6 connects six 2x rafters at the top of a six-sided gazebo
- APGTF connects bottom 2x rim joists to a post in a six-sided gazebo and allows installation over the post base for adjusting the height of rim joists

APGT6 - Connects six 2x rafters at top of six-sided gazebo.

APGTF - Connects bottom 2x rim joists to post in six-sided gazebo. Allows installation over post base for adjustable height of rim joists.

Material: APGT6 - 18 gauge; APGT2, APGTF - 16 gauge