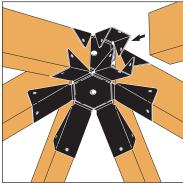

APGT6 - Connects six 2x rafters at top of six-sided gazebo.

APGTF - Connects bottom 2x rim joists to post in six-sided gazebo. Allows installation over post base for adjustable height of rim joists.

Material: APGT6 - 18 gauge; APGT2, APGTF - 16 gauge