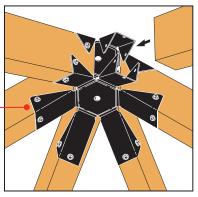

- APGT2 connects a 2x rafter and top plate to a post in a six-sided gazebo as well as adds strength and rigidity to three-way connections
- APGT6 connects six 2x rafters at the top of a six-sided gazebo
- APGTF connects bottom 2x rim joists to a post in a six-sided gazebo and allows installation over the post base for adjusting the height of rim joists

APGT6 - Connects six 2x rafters at top of six-sided gazebo.

APGTF - Connects bottom 2x rim joists to post in six-sided gazebo. Allows installation over post base for adjustable height of rim joists.

Material: APGT6 - 18 gauge; APGT2, APGTF - 16 gauge