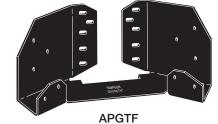

- APGT2 connects a 2x rafter and top plate to a post in a six-sided gazebo as well as adds strength and rigidity to three-way connections
- APGT6 connects six 2x rafters at the top of a six-sided gazebo
- APGTF connects bottom 2x rim joists to a post in a six-sided gazebo and allows installation over the post base for adjusting the height of rim joists

## Gazebo Tie

The APGT Gazebo Tie series adds strength and rigidity to six-sided gazebo connections.

APGT2 - Connects 2x rafter and top plate to post in six-sided gazebo. Adds strength and rigidity to 3-way connection.

APGT6 - Connects six 2x rafters at top of six-sided gazebo.

APGTF - Connects bottom 2x rim joists to post in six-sided gazebo. Allows installation over post base for adjustable height of rim joists.

Material: APGT6 - 18 gauge; APGT2, APGTF - 16 gauge