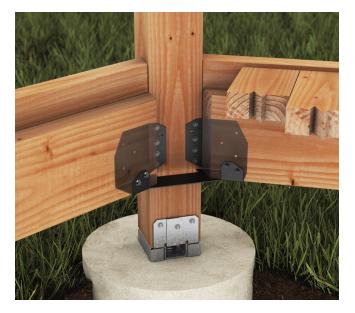

APGT6 - Connects six 2x rafters at top of six-sided gazebo.

APGTF - Connects bottom 2x rim joists to post in six-sided gazebo. Allows installation over post base for adjustable height of rim joists.

Material: APGT6 - 18 gauge; APGT2, APGTF - 16 gauge