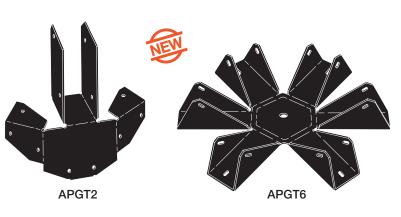

- APGT2 connects a 2x rafter and top plate to a post in a six-sided gazebo as well as adds strength and rigidity to three-way connections
- APGT6 connects six 2x rafters at the top of a six-sided gazebo
- APGTF connects bottom 2x rim joists to a post in a six-sided gazebo and allows installation over the post base for adjusting the height of rim joists

## Gazebo Tie

The APGT Gazebo Tie series adds strength and rigidity to six-sided gazebo connections.

APGT2 - Connects 2x rafter and top plate to post in six-sided gazebo. Adds strength and rigidity to 3-way connection.

APGT6 - Connects six 2x rafters at top of six-sided gazebo.

APGTF - Connects bottom 2x rim joists to post in six-sided gazebo. Allows installation over post base for adjustable height of rim joists.

Material: APGT6 - 18 gauge; APGT2, APGTF - 16 gauge