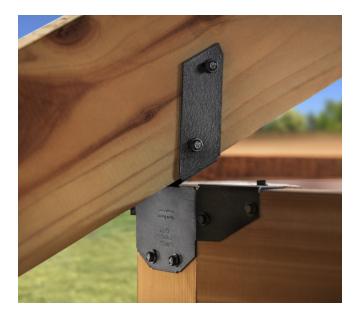

## Gazebo Tie

The APGT Gazebo Tie series adds strength and rigidity to six-sided gazebo connections.

APGT2 - Connects 2x rafter and top plate to post in six-sided gazebo. Adds strength and rigidity to 3-way connection.