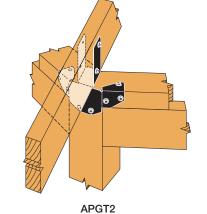

## Gazebo Tie

The APGT Gazebo Tie series adds strength and rigidity to six-sided gazebo connections.

APGT2 - Connects 2x rafter and top plate to post in six-sided gazebo. Adds strength and rigidity to 3-way connection.