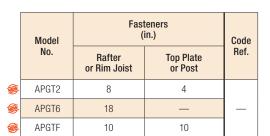

### Gazebo Ties

| Model<br>No. | Fastener Qty.       |                   |
|--------------|---------------------|-------------------|
|              | Rafter or Rim Joist | Top Plate or Post |
| APGT2        | 8                   | 4                 |
| APGT6        | 18                  | —                 |
| APGTF        | 10                  | 10                |

1. All fasteners are Outdoor Accents SD10112DBB connector screws.

2. Fasteners sold separately.

APGT6