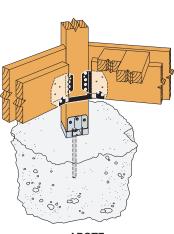

- APGT2 connects a 2x rafter and top plate to a post in a six-sided gazebo as well as adds strength and rigidity to three-way connections
- APGT6 connects six 2x rafters at the top of a six-sided gazebo
- APGTF connects bottom 2x rim joists to a post in a six-sided gazebo and allows installation over the post base for adjusting the height of rim joists

APGT6 - Connects six 2x rafters at top of six-sided gazebo.

APGTF - Connects bottom 2x rim joists to post in six-sided gazebo. Allows installation over post base for adjustable height of rim joists.

Material: APGT6 - 18 gauge; APGT2, APGTF - 16 gauge