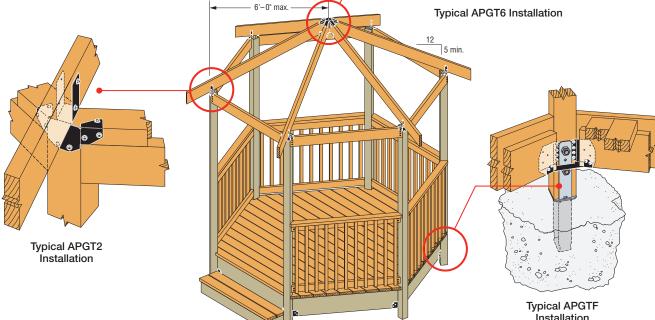

- APGT2 connects a 2x rafter and top plate to a post in a six-sided gazebo as well as adds strength and rigidity to three-way connections
- APGT6 connects six 2x rafters at the top of a six-sided gazebo
- APGTF connects bottom 2x rim joists to a post in a six-sided gazebo and allows installation over the post base for adjusting the height of rim joists

## Gazebo Tie

The APGT Gazebo Tie series adds strength and rigidity to six-sided gazebo connections.

APGT2 - Connects 2x rafter and top plate to post in six-sided gazebo. Adds strength and rigidity to 3-way connection.

APGT6 - Connects six 2x rafters at top of six-sided gazebo.

APGTF - Connects bottom 2x rim joists to post in six-sided gazebo. Allows installation over post base for adjustable height of rim joists.

Material: APGT6 - 18 gauge; APGT2, APGTF - 16 gauge