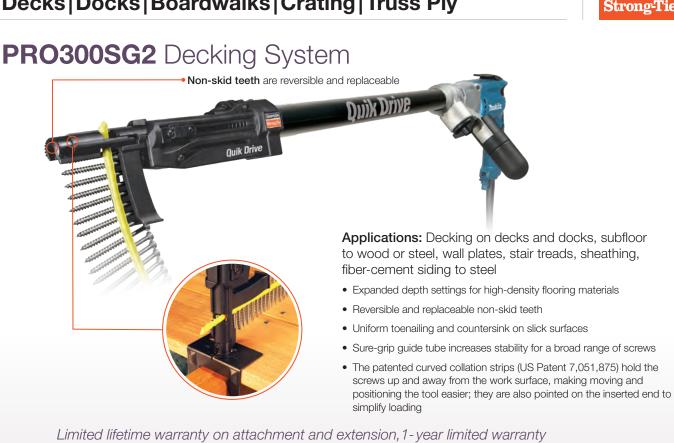

## The PRO300SG2 system includes:

- PRO300SG2 decking attachment
- Extension for stand-up driving
- Choice of Makita® or DeWalt® screwdriver motors
- Screw quiver for keeping screws at your fingertips
- · Rugged tool case to protect your equipment
- Decking nose clip for accurate and consistent fastening The decking nose clip positions the screw on the deck board and centers it on the joist for an easy, uniform installation from a standing position.

## PRO300SG2 decking attachment tool is also sold separately.

| Drive These Collated Screws            |        |                                    |        |    |
|----------------------------------------|--------|------------------------------------|--------|----|
|                                        |        |                                    |        |    |
| 134" - 3"                              |        |                                    |        | ſ  |
|                                        | 174    | -3                                 |        | ſ  |
| Deck-Drive <sup>™</sup> DSV Wood screw | p. 190 | Bugle-head wood screw              | p. 193 |    |
| Deck-Drive DWP Wood SS screw           | p. 191 | CBSDQ sheathing-to-CFS screw       | p. 213 |    |
| Deck-Drive DHPD Hardwood screw         | p. 191 | Strong Drive® WSNTL Subfloor screw | p. 202 | /  |
| Trim-head screw: Type-17 point         | p. 193 | Strong Drive WSV Subfloor screw    | p. 200 | F  |
| Trim-head screw: sharp point           | p. 192 | Deck-Drive DCU Composite screw     | p. 197 | Fo |