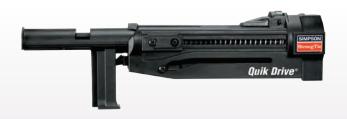

## PROHSD75 Wood-to-Steel Attachment

| Parts                          | Model No.  |
|--------------------------------|------------|
| Attachment only                | QDHSD75    |
| Replacement attachment mandrel | PMANDREL75 |

**Applications:** Truck beds and trailer flooring to steel, wood nailers to structural steel

• Slim profile allows driving in corners

C-F-2019 @ 2019 SIMPSON STRONG-TIE COMPANY INC

• Compact body for reduced weight and easy handling