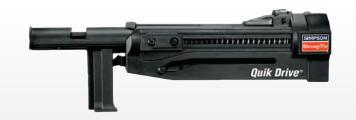

## PROHSD60 Wood-to-Steel Attachment

| Parts                          | Model No.  |
|--------------------------------|------------|
| Attachment only                | QDHSD60    |
| Replacement attachment mandrel | PMANDREL75 |

**Applications:** Truck beds and trailer flooring to steel, wood nailers to structural steel

- Slim profile allows driving in corners
- Compact body for reduced weight and easy handling

Limited lifetime warranty on attachment and extension, 1-year limited warranty on screw-driver motors (see specific manufacturer's warranty for more information)