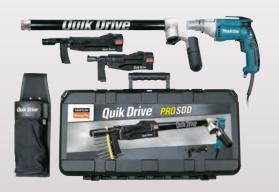

## The PROSDD combo system includes:

- PRO300SG2 decking attachment (also sold separately)
- PRO200G2 drywall attachment (also sold separately)
- Extension for stand-up driving
- Choice of DeWalt® or Makita® screwdriver motors
- Screw quiver for keeping screws at your fingertips
- · Rugged tool case to protect your equipment