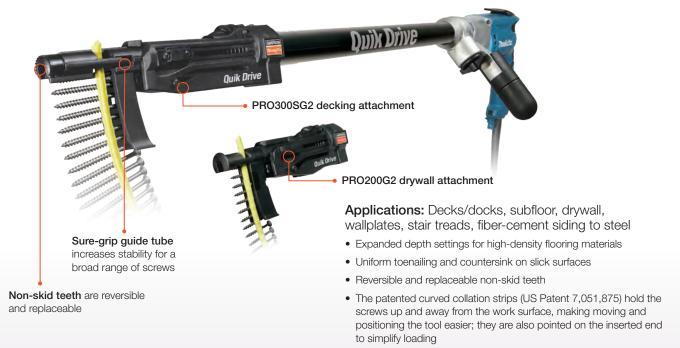

## The PROSDD combo system includes:

- PRO300SG2 decking attachment (also sold separately)
- PRO200G2 drywall attachment (also sold separately)
- Extension for stand-up driving
- Choice of DeWalt® or Makita® screwdriver motors
- Screw quiver for keeping screws at your fingertips
- · Rugged tool case to protect your equipment