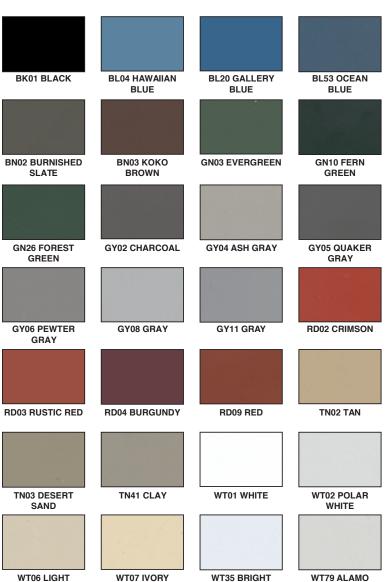

WT06 LIGHT STONE

Color Disclaimer

Due to the limitations of scanners and the relative limitations of 4 color process offset printing, the colors you see may not be a totally accurate reproduction of the actual product. We strive to make our colors as accurate as possible, but color images are intended as a guide only and should not be regarded as absolutely correct. Please contact Customer Service at 800-352-4864 or 800-944-8920 to request a color chart that matches the powder colors accurately. You may also request one by visiting our website at www.ST Fastening Systems.com & filling in the contact page.

- Powder coat paint is standard on all Snowtrax in 28 colors as well as unpainted.
- Snow Trax design is best suited for exposed fastener metal to wood roof applications.
- EPDM rubber gasket provides maximum sealing capability when installed with Kwikseal MB Woodbinder® screws.
- Powder coat colors will be consistent from job to job with no color drift.