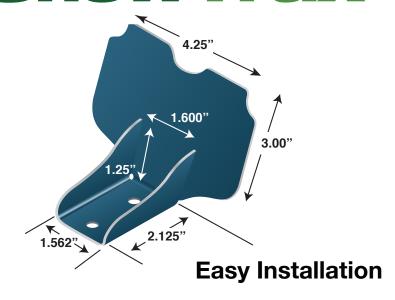

## Snow Trax<sup>m</sup>

- · Designed for through fastener metal roofs
- · Material is 16 gauge 304 Stainless Steel
- Snowtrax<sup>™</sup> are packaged 50 pieces per box
- No additional sealant is required, which saves cost & maintains a finished appearance.
- · Snowtrax can be added to fastener orders to save freight costs.