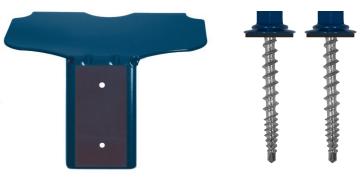

## Snow Trax<sup>m</sup>

- · Designed for through fastener metal roofs
- · Material is 16 gauge 304 Stainless Steel
- Snowtrax<sup>™</sup> are packaged 50 pieces per box
- No additional sealant is required, which saves cost & maintains a finished appearance.
- · Snowtrax can be added to fastener orders to save freight costs.

- Powder coat paint is standard on all Snowtrax in 28 colors as well as unpainted.
- Snow Trax design is best suited for exposed fastener metal to wood roof applications.
- EPDM rubber gasket provides maximum sealing capability when installed with Kwikseal MB Woodbinder® screws.
- Powder coat colors will be consistent from job to job with no color drift.