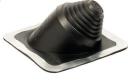

## **FEATURES AND BENEFITS**

- Designed for an over-sized hole, but smaller diameter pipe, over which a standard Roofjack™ will not fit.
- Manufactured from EPDM or silicone rubber, the FIX-A-FLASH<sup>TM</sup> material compound is designed for maximum resistance to ozone, UV light, & temperature extremes.
- Each FIX-A-FLASH is well marked with pipe sizes, so it can be easily cut to properly conform to the pipe size used.
- FIX-A-FLASH have a flexible aluminum band that will conform to any metal roof configuration.

| PIPE SIZE                | BASE DIMENSION          | COLOR<br>MATERIAL                    | CARTON<br>QUANTITY | WEIGHT<br>PER CARTON |
|--------------------------|-------------------------|--------------------------------------|--------------------|----------------------|
| 6-3/4" - 15" (171-381mm) | 19-1/2" (495mm)<br>Base | Black/Gray<br>EPDM & Red<br>Silicone | 5                  | 15                   |
| 0" - 15" (0-381mm        | 19-1/2" (495mm)<br>Base | Black/Gray<br>EPDM & Red<br>Silicone | 5                  | 15                   |