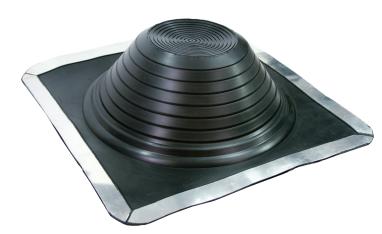

## **FEATURES AND BENEFITS**

- Designed for an over-sized hole, but smaller diameter pipe, over which a standard Roofjack™ will not fit.
- Manufactured from EPDM or silicone rubber, the FIX-A-FLASH<sup>TM</sup> material compound is designed for maximum resistance to ozone, UV light, & temperature extremes.
- Each FIX-A-FLASH is well marked with pipe sizes, so it can be easily cut to properly conform to the pipe size used.
- FIX-A-FLASH have a flexible aluminum band that will conform to any metal roof configuration.