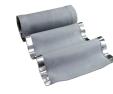

## **FEATURES AND BENEFITS**

- Designed for an over-sized hole, but smaller diameter pipe, over which a standard Roofjack™ will not fit.
- Manufactured from EPDM or silicone rubber, the FIX-A-FLASH<sup>TM</sup> material compound is designed for maximum resistance to ozone, UV light, & temperature extremes.
- Each FIX-A-FLASH is well marked with pipe sizes, so it can be easily cut to properly conform to the pipe size used.
- FIX-A-FLASH have a flexible aluminum band that will conform to any metal roof configuration.

| PIPE SIZE                | BASE DIMENSION          | COLOR<br>MATERIAL                    | CARTON<br>QUANTITY | WEIGHT<br>PER CARTON |
|--------------------------|-------------------------|--------------------------------------|--------------------|----------------------|
| 6-3/4" - 15" (171-381mm) | 19-1/2" (495mm)<br>Base | Black/Gray<br>EPDM & Red<br>Silicone | 5                  | 15                   |
| 0" - 15" (0-381mm        | 19-1/2" (495mm)<br>Base | Black/Gray<br>EPDM & Red<br>Silicone | 5                  | 15                   |

|                                                                     | <b>EPDM 500</b>                    | SILICONE                           |
|---------------------------------------------------------------------|------------------------------------|------------------------------------|
| Advanced Ozone Resistance Tested to                                 | 70 hr @500 pphm                    | 70 hr @ 500 pphm                   |
| High Temperature Resistance<br>Tested to Intermittent<br>Continuous | +135°C (+275°F)<br>+100°C (+212°F) | +260°C (+500°F)<br>+225°C (+500°F) |
| Low Temperature Resistance tested to                                | -55°C (-65°F)                      | -74°C (-100°F)                     |
| Tensile Set Maximum<br>Compression Set Maximum                      | 10MPa (1450psi)<br>25%             | 5MPa (700psi)<br>50%               |