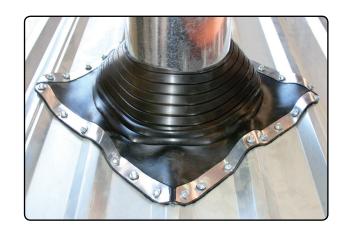

## **FEATURES AND BENEFITS**

- Designed for an over-sized hole, but smaller diameter pipe, over which a standard Roofjack™ will not fit.
- Manufactured from EPDM or silicone rubber, the FIX-A-FLASH<sup>TM</sup> material compound is designed for maximum resistance to ozone, UV light, & temperature extremes.
- Each FIX-A-FLASH is well marked with pipe sizes, so it can be easily cut to properly conform to the pipe size used.
- FIX-A-FLASH have a flexible aluminum band that will conform to any metal roof configuration.