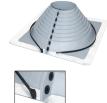

## **FEATURES AND BENEFITS**

- Designed for an over-sized hole, but smaller diameter pipe, over which a standard Roofjack™ will not fit.
- Manufactured from EPDM or silicone rubber, the FIX-A-FLASH<sup>TM</sup> material compound is designed for maximum resistance to ozone, UV light, & temperature extremes.
- Each FIX-A-FLASH is well marked with pipe sizes, so it can be easily cut to properly conform to the pipe size used.
- FIX-A-FLASH have a flexible aluminum band that will conform to any metal roof configuration.

| PIPE SIZE                | BASE DIMENSION          | COLOR<br>MATERIAL                    | CARTON<br>QUANTITY | WEIGHT<br>PER CARTON |
|--------------------------|-------------------------|--------------------------------------|--------------------|----------------------|
| 6-3/4" - 15" (171-381mm) | 19-1/2" (495mm)<br>Base | Black/Gray<br>EPDM & Red<br>Silicone | 5                  | 15                   |
| 0" - 15" (0-381mm        | 19-1/2" (495mm)<br>Base | Black/Gray<br>EPDM & Red<br>Silicone | 5                  | 15                   |